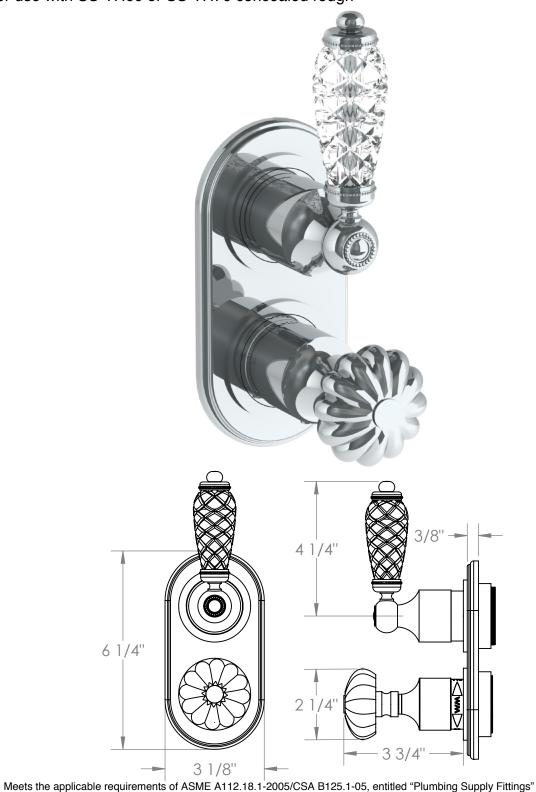

# 180-T25-CC Wall Mounted Mini Thermostatic Trim with Built-In Control For use with SS-TH60 or SS-TH70 concealed rough 3/8' 4 3/8" 6 1/4"

Meets the applicable requirements of ASME A112.18.1-2005/CSA B125.1-05, entitled "Plumbing Supply Fittings"