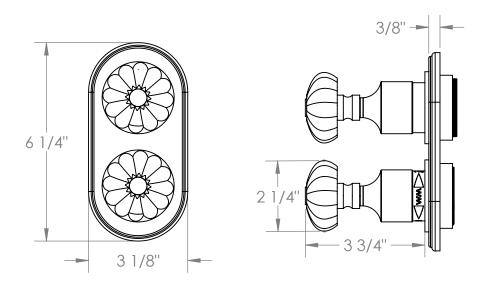

#### 180-T25-BB

Wall Mounted Mini Thermostatic Trim with Built-In Control For use with SS-TH60 or SS-TH70 concealed rough