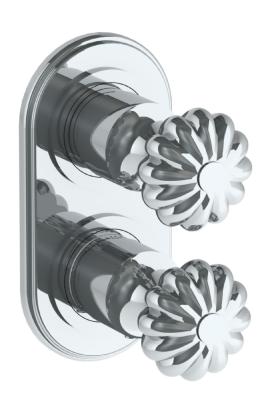

#### 180-T25-BB

Wall Mounted Mini Thermostatic Trim with Built-In Control For use with SS-TH60 or SS-TH70 concealed rough