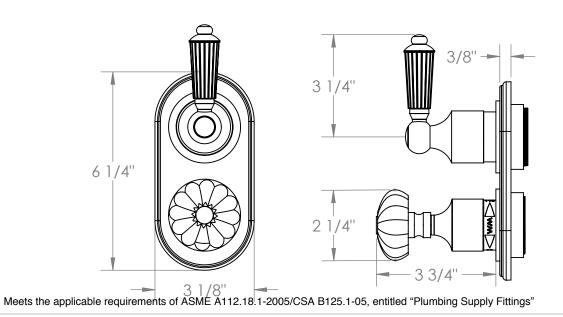

#### 180-T25-U

Wall Mounted Mini Thermostatic Trim with Built-In Control For use with SS-TH60 or SS-TH70 concealed rough