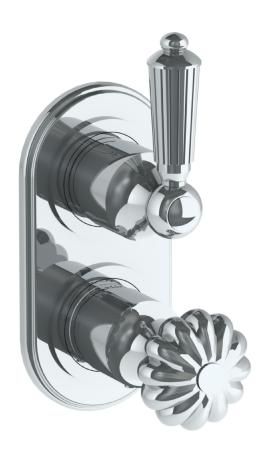

#### 180-T25-AA

Wall Mounted Mini Thermostatic Trim with Built-In Control For use with SS-TH60 or SS-TH70 concealed rough